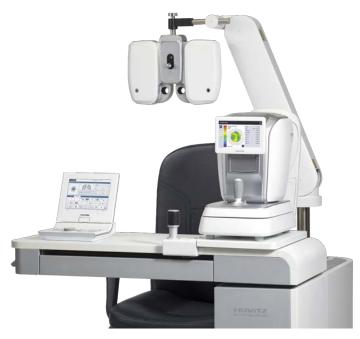

#### **Refraction Chair**

Ergonomic design guarantees the best comfort of examinees with embedded sensor to avoid the contact between examinee and table during height adjustment.(Chair is included as standard)

#### Keypad

Visible location of keypads enables you to control the power arm and chair precisely with ease.

Designs and details can be changed without prior notice for the purposes of improvement.

Huvitz 38, Burim-ro 170beon-gil, Dongan-gu, Anyang-si, Gyeonggi-do, 14055, Republic of Korea Tel:+82-31-428-9100 Fax:+82-31-477-8617 http://www.huvitz.com