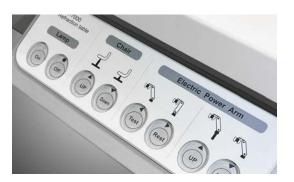

#### **Power Arm**

**Up & Down Function** 

patient's eyes.

Up & Down feature is added in order to provide convenience for measuring position of

40 dgree soft movement and up & down multi sequence adjustment will enable to accommodate any patient comfortably.

#### Keypad

Visible location of keypads enables you to control the power arm and chair precisely with ease.

Designs and details can be changed without prior notice for the purposes of improvement.

Huvitz 38, Burim-ro 170beon-gil, Dongan-gu, Anyang-si, Gyeonggi-do, 14055, Republic of Korea Tel:+82-31-428-9100 Fax:+82-31-477-8617 http://www.huvitz.com