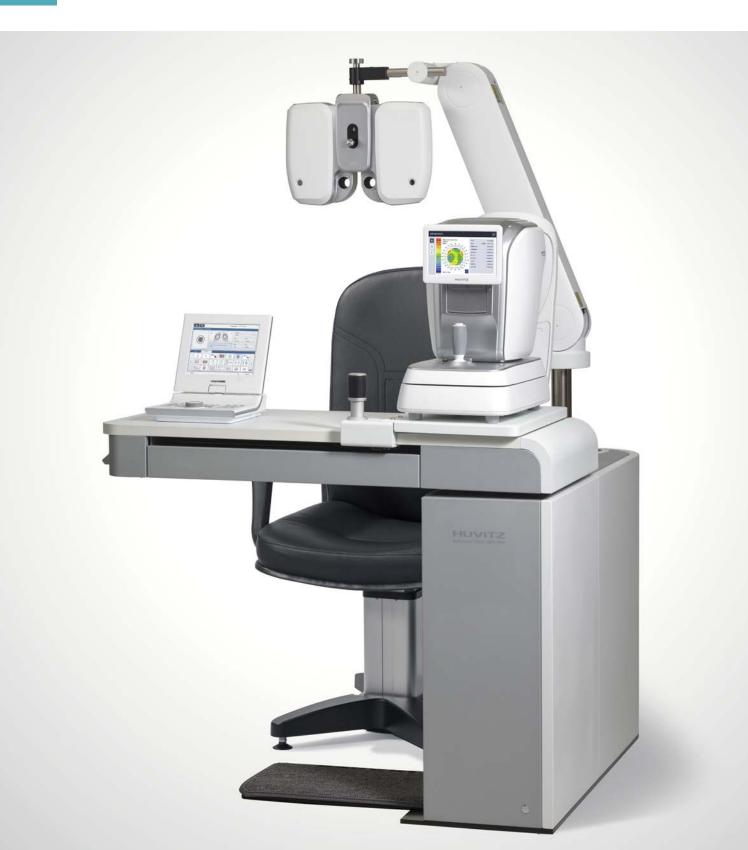

# ADVANCED REFRACTION TABLE



### ADVANCED REFRACTION TABLE

## -1RT-70



#### **Power Arm**

**Up & Down Function** 

patient's eyes.

Up & Down feature is added in order to provide convenience for measuring position of

40 dgree soft movement and up & down multi sequence adjustment will enable to accommodate any patient comfortably.



#### **Refraction Chair**

Ergonomic design guarantees the best comfort of examinees with embedded sensor to avoid the contact between examinee and table during height adjustment.(Chair is included as standard)



| Head Stroke             | 400mm(R-L)                    |
|-------------------------|-------------------------------|
| Power Arm Up-Down Range | 200mm(±20mm)                  |
| Chair Up-Down Range     | 150mm(±10mm)                  |
| Lamp                    | LED L