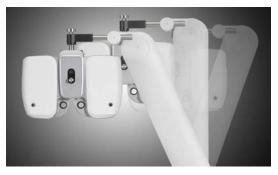

#### **Power Arm**

**Up & Down Function** 

patient's eyes.

Up & Down feature is added in order to provide convenience for measuring position of

40 dgree soft movement and up & down multi sequence adjustment will enable to accommodate any patient comfortably.