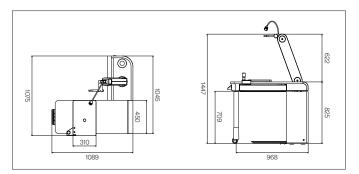

| Head Stroke             | 400mm(R-L)                    |
|-------------------------|-------------------------------|
| Power Arm Up-Down Range | 200mm(±20mm)                  |
| Chair Up-Down Range     | 150mm(±10mm)                  |
| Lamp                    | LED Lamp 3W                   |
| Powe Supply             | AC 100~120/200~240V, 50/60 HZ |
| Power Consumption       | 7A/4.5A                       |
| Dimensions              | 1089(W) X 1045(D) X 1447(H)mm |
| Table Size              | 975(W) X 450(D) X 25(T)mm     |
| Table Rotating Angle    | 90°                           |