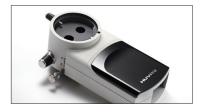

# Digital Camera (USB 3.0)

USB 3.0 interface ensures maximum compatibility for any computer environment and used wide 1-inch image sensor to get brighter images.

•Beam Splitter -100:0 / 30:70 (Variable type)

#### FOV (Field of View)

It provides extended view thanks to wideangle lens.