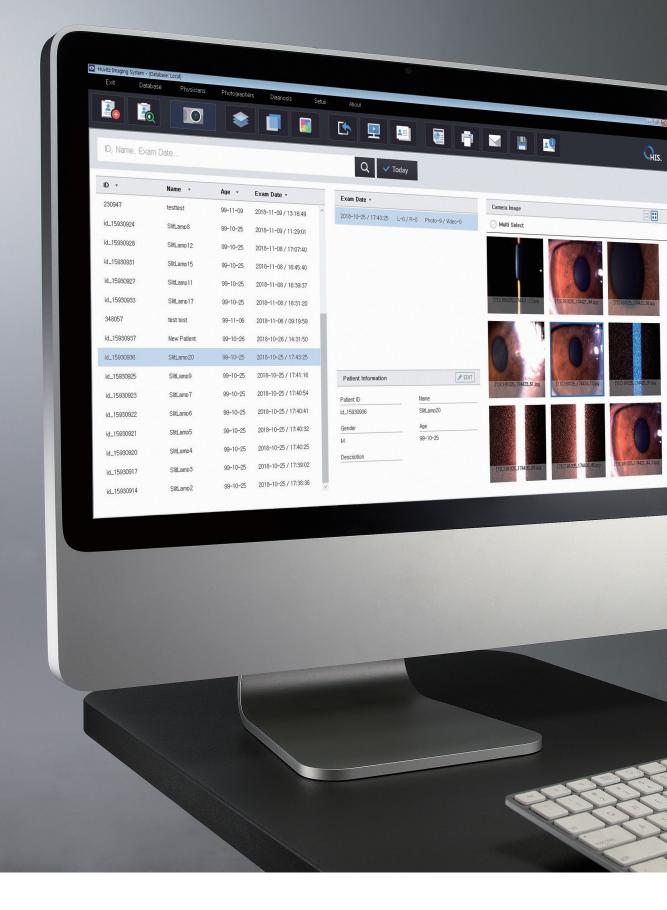

# Patient Information Management

MS Access Database system allows you to search symptoms, diagnosed information, and related contents.

You can also easily manage data and history of patients.

#### Intuitive User Interface

Intuitive tree-structured user interface allows easy access to update of patient information without any complicated clicking.

# Quick Image & Video Saving

High performance Global shutter CMOS camera provides quick image capture of diagnosed images and videos in real time with a simple clink on joystick button.

# Powerful Image Processing

With Live Tool graphic library, all the images such as JPG, TIFF, RAW and other formats can be adjusted for brightness, contrast, color channel, saturation, inversion, sharpness, red-free, etc.