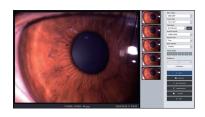

# Patient Information Management

MS Access Database system allows you to search symptoms, diagnosed information, and related contents.

You can also easily manage data and history of patients.

#### Intuitive User Interface

Intuitive tree-structured user interface allows easy access to update of patient information without any complicated clicking.

# Powerful Image Processing

With Live Tool graphic library, all the images such as JPG, TIFF, RAW and other formats can be adjusted for brightness, contrast, color channel, saturation, inversion, sharpness, red-free, etc.