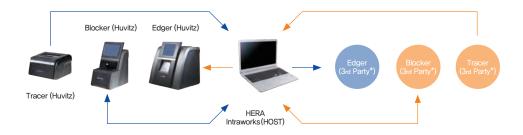

## HERA Intraworks (HOST) Third Party Compatibility Solution

- Host version based on DCS (OMA) supports data connection between Huvitz devices and third party's devices.
- · Host version provides simple third party compatible solution without expensive dcs host solution.
- \*To be compatible with Huvitz system, 3rd party instruments should support OMA protocol and may require a compatible chuck adaptor,