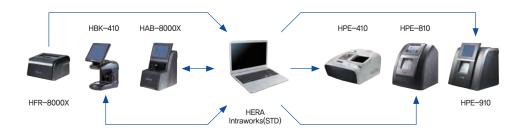

## HERA Intraworks (STD) Optical Store Solution

- Standard version serves as a data server among Huvitz finishing instruments and provides connections up to the capability of PC.
- Its simple interface allows data edition, job assignment, and job import/export even in OMA format which can be automated by options.