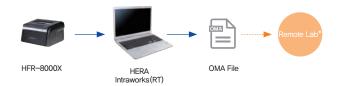

## HERA Intraworks (RT) Remote Tracing Solution

- RT version is to help establish the simplest remote tracing environment by the acquisition of tracing data and automatic export of it in OMA format for the customer to upload it on LAB—ordering sites.
- \*Remote Lab receives job data via a Lab Management Software, or can make an economic solution with the combination of email and HERA Intraworks(STD).