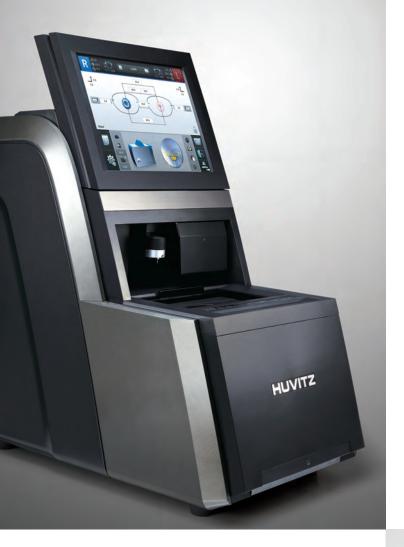

## HAB-8000X with Faster Speed & High Efficiency

- By advanced internal lensmeter & camera, it automatically scans sports goggles, demo lenses, tinted lenses without error.
- Auto recognition of optical center & blocking position for multi-focal & progressive lens.
- Auto processing for error compensation for prism distortion and input diopter/axis.
- Accurate recognition of frame shape including step bevel line and hole/slot of rimless frame.
  Shape of damaged goggle can be restored as well.
- Smart convenient function including smarter algorithm, adding type for ultem frame, standing tracing and layout in a line.
- Powerful digital pattern & designer function such as creating own design, free editing.