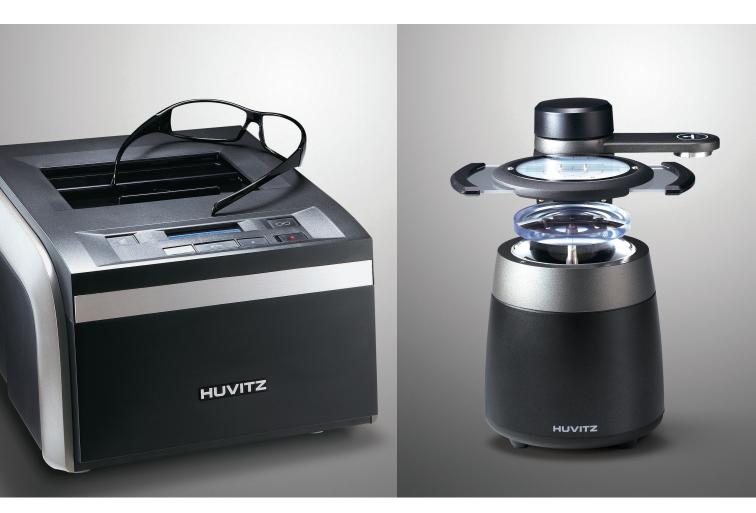

## HFR-8000X with 3D Scanning includes Faster Speed & Improved Accuracy

- HFR-8000X provides speedy scanning with high- resolution of 16,000pts by adopting the latest motor control platform and digital signal processing technology.
- It supports 3D size compensation function so that can easily recognize concave lenses.
- 3D smart scan without distortion for angle edge, narrow frame and ultem frame.
- By upgraded algorithm, able to trace gripper bar's position, and expect real-time frame shape.

## HMB-8000 with Compact Design & High Efficiency LED Light Source

- Adopting high efficiency LED light source which can easily recognize dark-tinted lenses, and adjust brightness.
- Compact design, intuitive graphic, auto power on/off function.