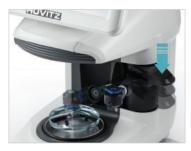

#### **Smart Digital Scan**

Digital scan recognizes frame shapes, drill holes and creative shapes. High resolution & sharp imaging capability help recognize laser markings.

Laser Mark Visualization