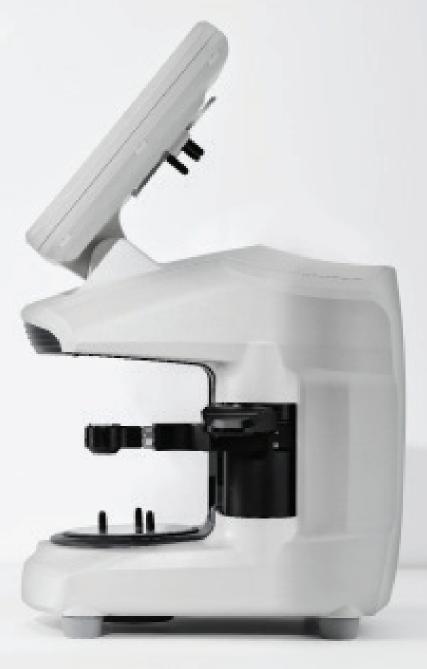

#### Smart Arm

Blocking arm is loaded a leap block from upper side with easy and attaches the block by single push of the arm lever without rotating it.