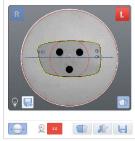

#### **Smart Digital Scan**

Digital scan recognizes frame shapes, drill holes and creative shapes. High resolution & sharp imaging capability help recognize laser markings.

Laser Mark Visualization