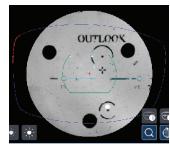

#### **Smart Digital Scan**

Digital scan recognizes frame shapes, drill holes and creative shapes. High resolution & sharp imaging capability help recognize laser markings.

Laser Mark Visualization