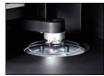

### All in One

Frame reading, lens centering and blocking are performed automatically by placing the lens.

#### Digital Scan & Hole Detection

- By simply placing the lens in the blocking center, the lens is displayed on screen by 1:1 ratio in real-time and size.
- Tracing and hole editing time can be saved dramatically by realtime simulated lens and hole detection function!
- Traced frame data, FPD, frame diameter and other key changes are transmitted to the edger in real-time.

### Automatic Recognition of Lens Center for all Kinds of Lenses

- Automatic lens type recognition: single vision, bi-focal, progressive, etc.
- Accurate reading of SPH, CYL, AXIS by integrated high performance lensmeter.
- No lens needs to be marked.