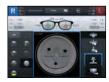

### Automatic Recognition of Lens Center for all Kinds of Lenses

- Automatic lens type recognition: single vision, bi-focal, progressive, etc.
- Accurate reading of SPH, CYL, AXIS by integrated high performance lensmeter.
- No lens needs to be marked.