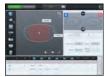

### Expert's Handiness

The File Converterin the Digital Scan function extracts not only frame shapebut also drilling information and step beveling lines. It recognizes popular image formats such as JPG, PNG, BMP, and etc. And now it even recognizes CAD files(DXF format). Eye Care Professionals can enjoy this to bring out the creativeness in them for their own designs.

#### Expert's Gadget

Digital Pattern function also provides enhanced way of modifying frame shapes. New algorithm called 'Linear Partial Edit.' enables angular shape modification and it creates more customer-favored frame design in the easiest way.

# Extreme Freedom of Modifying Size, Axis, and Shape of Lens

- The 'Digital Pattern Layout' of Huvitz KAIZER system allows users to modify lens frames with extreme ease.
- Easy rimless/semi-rimless hole editing through large and sensitive touch-screen and intuitive graphical interface menu.