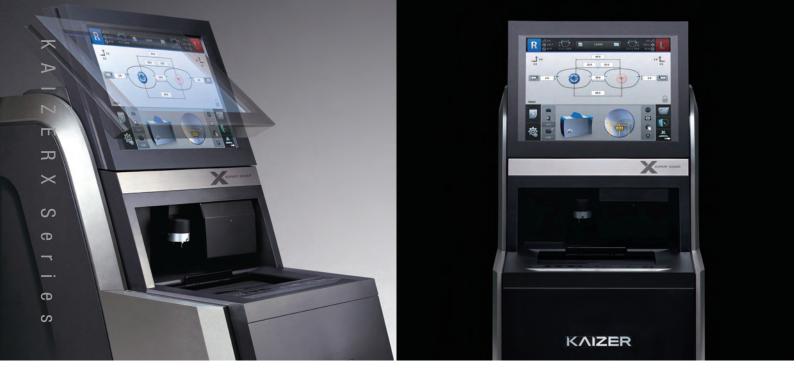

## KAIZER HAB-8000X

# Full Automation by Simply Pressing the Start Button

### All in One

Frame reading, lens centering and blocking are performed automatically by placing the lens.

### GUI / Touch Screen / Tilting

- Maximize the efficiency by advanced digital and optical technology and user-friendly Interface.
- High-end digital technology and precision that guarantees faster speed and more convenience that ever before, with the easy-to-follow menu screens.
- High resolution with tilting LCD offers you a better, more efficient working environment.