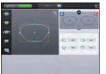

# Extreme Freedom of Modifying Size, Axis, and Shape of Lens

- The 'Digital Pattern Layout' of Huvitz KAIZER system allows users to modify lens frames with extreme ease.
- Easy rimless/semi-rimless hole editing through large and sensitive touch-screen and intuitive graphical interface menu.

### GUI / Touch Screen / Tilting

- Maximize the efficiency by advanced digital and optical technology and user-friendly Interface.
- High-end digital technology and precision that guarantees faster speed and more convenience that ever before, with the easy-to-follow menu screens.
- High resolution with tilting LCD offers you a better, more efficient working environment.