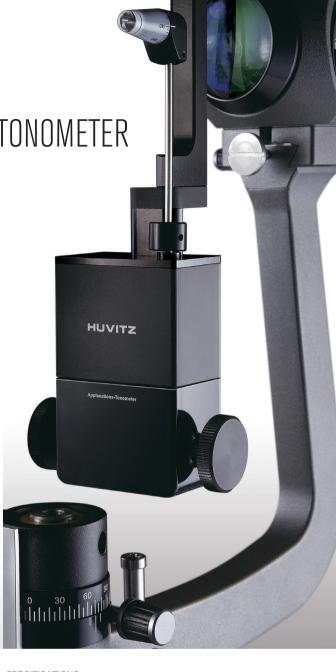

## HUVITZ APPLANATION TONOMETER HT-5000

0 30 <sup>6</sup>

- The digital display makes it easy to read even in a dark room.
- The wide grip comfortable knob for easier adjustment of measuring prism
- Optimized algorithm realizes the fast process of IOP calculation.
- Instantaneous wake-up time from sleep mode!
- The power supply by the most commonly used AAA batteries guarantees easy installation and maintenance.
- The slanted display matches to the angle of a user's view for more comfortable observation.

## SPECIFICATIONS

| Measuring force   | generated by leverage weight                 |
|-------------------|----------------------------------------------|
| Installation      | Mountable on peg on microscope.              |
| Measuring range   | 3~75mm Hg                                    |
| Reverse span      | =/< 0.49 mN                                  |
| Power Consumption | DC3V                                         |
| Net weight        | 0.50kg (without accessories, with batteries) |