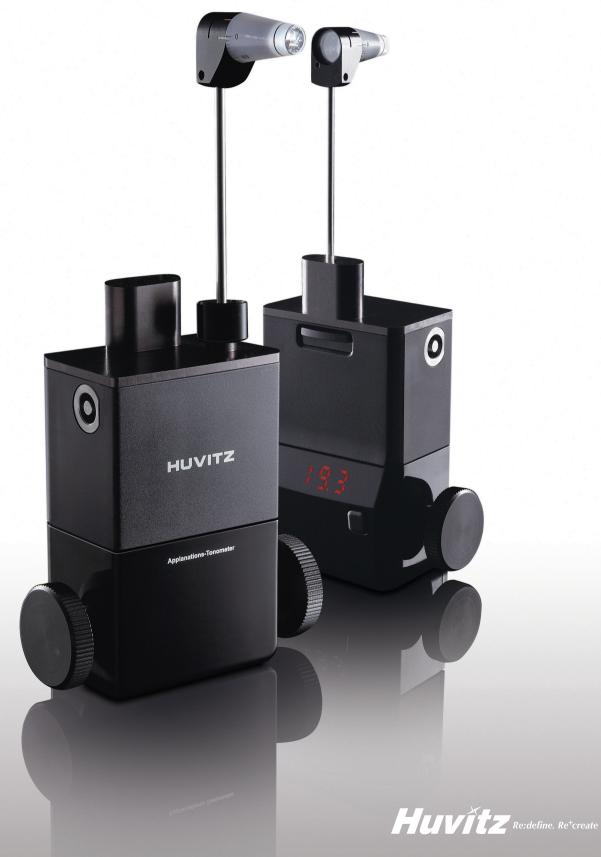

## HUVITZ APPLANATION TONOMETER HT-5000

0 30 <sup>6</sup>

- The digital display makes it easy to read even in a dark room.
- The wide grip comfortable knob for easier adjustment of measuring prism
- Optimized algorithm realizes the fast process of IOP calculation.
- Instantaneous wake-up time from sleep mode!
- The power supply by the most commonly used AAA batteries guarantees easy installation and maintenance.
- The slanted display matches to the angle of a user's view for more comfortable observation.

## SPECIFICATIONS

| Measuring force   | generated by leverage weight                 |
|-------------------|----------------------------------------------|
| Installation      | Mountable on peg on microscope.              |
| Measuring range   | 3~75mm Hg                                    |
| Reverse span      | =/< 0.49 mN                                  |
| Power Consumption | DC3V                                         |
| Net weight        | 0.50kg (without accessories, with batteries) |